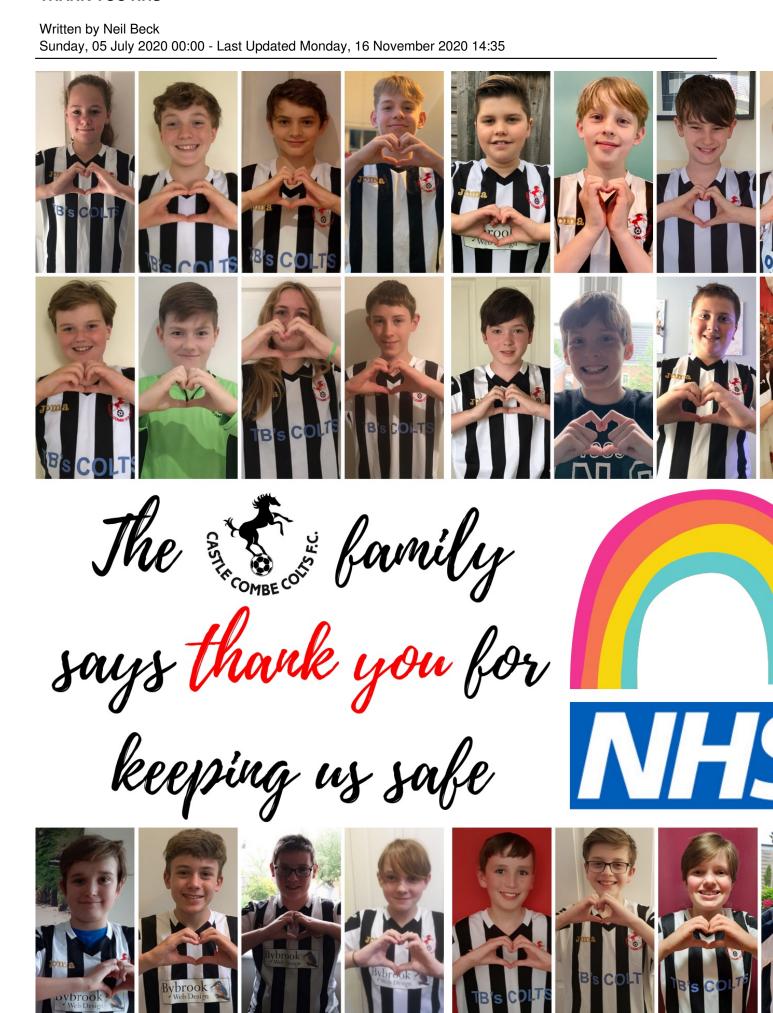

## THANK YOU NHS

Written by Neil Beck Sunday, 05 July 2020 00:00 - Last Updated Monday, 16 November 2020 14:35

## THANK YOU NHS

Written by Neil Beck Sunday, 05 July 2020 00:00 - Last Updated Monday, 16 November 2020 14:35

Constitute is 22 and 94 and 24 estable in Irlanding the suppose of a mineral leave pressence as the another in Irlanding the suppose of a mineral leave pressence as the another in Irlanding the suppose of a mineral leave pressence as the another in Irlanding the suppose of a mineral leave pressence as the another in Irlanding the suppose of a mineral leave pressence as the another in Irlanding the suppose of a mineral leave pressence as the another in Irlanding the suppose of a mineral leave pressence as the suppose of a mineral leave pressence